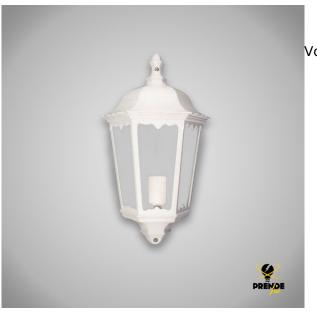

## Otras características

- Alimentación: 220-240V
- Color: Blanco
- Dimensiones: 438 x 225mm
- lp: 33
- Longitud: 505 mm
- Material: Vidrio
- Material: Vidrio
- Potencia: 60 W
- Tipo de casquillo: E27

## Descripción del producto

Wall lantern made of aluminium and glass. This 3-sided lantern is installed with screws on outdoor surfaces. Ideal for outdoor walls, terraces, balconies, gardens, walls, porches. Also suitable for mounting on flammable surfaces such as wooden posts or furniture. Vintage, its classic design finished in an elegant white colour, makes it resistant to humidity. It has IP33 protection and its lamp holder is E27. This makes it compatible with a wide variety of lamps, it is recommended for use with LED bulbs (bulb not included). It measures 438 mm in height, 252 mm in width and 505 mm in length.