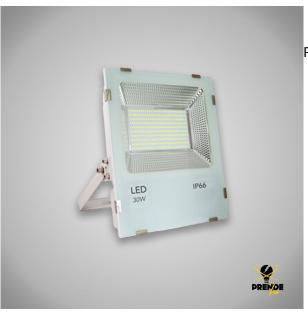

## Otras características

- Alimentación: 85 265V
- Color: Blanco
- Color de luz: Blanca fría
- Dimensiones: 180 x 220 x 40mm
- lp: 66
  - Longitud: 450 mm
- Lúmenes: 3000 Lm
- Material: Aluminio
- Potencia: 30 W
- Temperatura: 6500 K

## Descripción del producto

Professional LED spotlight, suitable for outdoor use thanks to its IP66 protection rating. High resistance to water and dust. It has a power of 30 W and a connection of 85 - 265 AC current. Made in a square shape, in white aluminium, it has dimensions of 180 length x 220 height x 40 width mm. Its luminous flux of 3000 Lm and its colour temperature of 6500 K allow it to illuminate with a cold white light at a beam angle of 120?. Its LED will allow you to save thanks to its consumption and duration, as it has a useful life of 50,000 hours. It has a power factor of 0.95 and a colour rendering index (CRI) >70. Perfect for garages, porches or places in the garden or terrace where you need a powerful light. Its installation is simple, it includes a metal bar that supports the spotlight and allows it to be moved up and down.