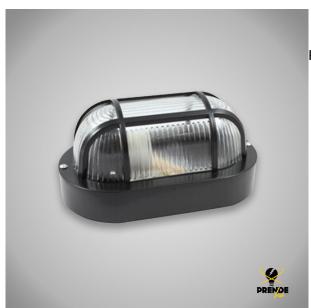

## Descripción del producto

Outdoor wall light. The black wall lamp is characteristic for its oval shape. It is ideal for outdoor installation to light the passageway in corridors, terraces, etc. It includes a glass diffuser and aluminium reflector. It is protected by a base with a grille that acts as protection in thermo-resistant material as it is a product that is going to be exposed in open areas. It also has IP65 which means that it is resistant to water or possible rain. Beam angle 180?. It has a power of 60W and dimensions of 205 x  $116 \times 100 \, \text{mm}$ . It uses bulbs compatible with the E27 socket.