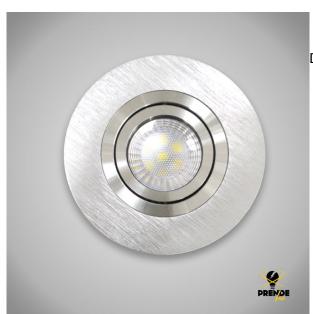

## ROUND TILTING RECESSED SPOTLIGHT GU10 NICKEL

Prendeluz S.L.

Precio: **11,95€** 

Dimensions: 110 x 28 mm

## Otras características

Color: Níquel
Material: Aluminio
Medidas: 110 x 28 mm
Tipo de casquillo: GU10

## Descripción del producto

Metal tilting ring for recessed mounting. Made in aluminium in santin nickel tone, it has an ideal rounded shape and measures 110 x 28 mm, it needs a diameter of 75mm for installation. With GU10 bulb included, this spotlight will help you to elegantly illuminate whatever you need, whether in a shop or in your home.

Round tilting recessed spotlight GU10 Nickel