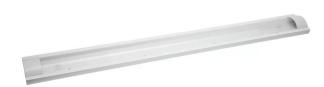

## **ROUNDED SCREEN FOR 2 LED TUBES 1,20 M**

Prendeluz S.L.

- Rounded screen for LED
- Dimensions 135 x 1200 mm
- Length 1200 mm
- Led tube strip for 2 led tubes
- Type t8 tube

## Otras características

• Color: Blanco

• Dimensiones: 135 x 1200 mm

• Longitud: 1,20 metros

• Material: Plástico granulado

• Tipo de casquillo: T8

• Tubos led: 2

## Descripción del producto

Rounded strip for LED tubes. Easy installation, since the LED tubes are purchased individually. It has capacity for two T8 tubes. The measures are 135 mm wide and 1.20 meters long. The material is resistant plastic, granulated and light diffuser. The tubes are not included, use the T8 model that you can get in our web category.

Rounded screen for 2 LED tubes 1,20 m