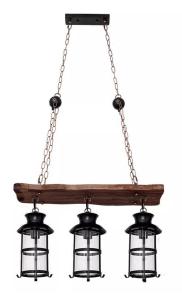

## Descripción del producto

Rustic hanging lanterns. This lamp is composed of a base from which hang several golden coloured metal chains, which hold a brown wooden plank. Suspended from this board are 3 rustic lanterns with E-27 lamp sockets, which work with standard bulbs (not included). The power supply of this original luminaire is 220-240 V, and its dimensions are 64 cm wide, 21 cm deep and adjustable in height from 106 to 132 cm. The lanterns are black, made of metal and glass. The weight of this rustic luminaire is 4061 gm. Perfect for use in living rooms or rustic style areas. Model cortijo.