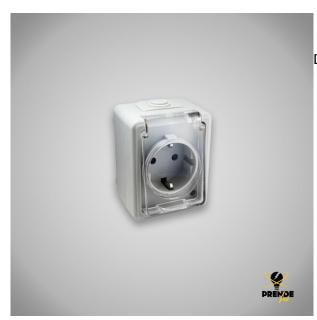

## SINGLE SCHUKO SOCKET

Prendeluz S.L.

Precio: **4,95€** 

Dimensions 65 x 80 x 50 mm

## Descripción del producto

Schuko socket outlet. Base made up of an individual frame, with a female socket, maximum power is 3680 W and intensity 16 A. The input voltage is 250 V, the mounting is simple, surface mounted. Its dimensions are  $65 \times 80 \times 50$  mm, with a pin diameter of 4.8 mm. Grey in colour, it is very resistant. It has an IP54 protection rating, with protective plastic. So it is ideal for outdoors or places with a lot of dust and humidity or where there are pets or children.