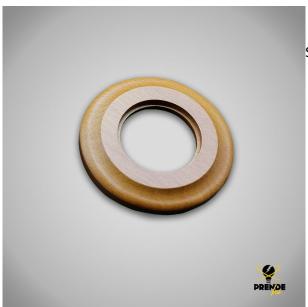

## Descripción del producto

Single socket frame, made of wood for surface mounting. It is perfect for use in the home, in shops, exhibitions or even in supermarkets. Its modern but at the same time rustic style will make this element not just another socket or push button on the wall, giving it elegance. Simple and easy to install, it is designed for installation with sockets or push buttons. This trim made of wood can be combined with other electrical elements or even with the furniture and decoration of the room. This trim has a round shape, a diameter of 100 mm and a width of 14 mm.