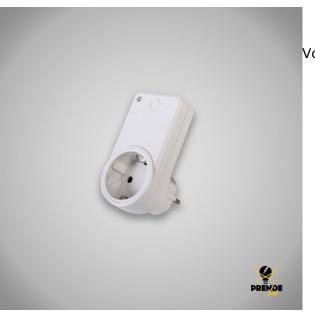

## Descripción del producto

Smart plug socket. This smart plug in white colour, is made to control through your mobile or tablet the different electronic devices in your home. Control the on and off of your lamps! With timer function and overload protection, you can create on/off routines from anywhere. It works via WIFI connection, easy to use, you only have to locate the adapter and link it and make the most of it with the TUYA app! In white, it measures 90 x 50 mm x 68 mm. Discreet and compact, this socket has a voltage of 250 V, with an amperage of 16A.