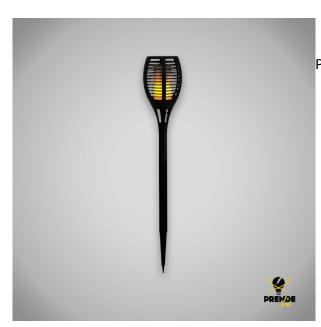

## Descripción del producto

Beacon with flame effect. This solar lantern is designed to be exposed outdoors in gardens, giving an excellent atmosphere. The lighting capacity lasts up to 8 hours even on cloudy days, this is due to its built-in battery (NI-MH). It has a power of 2W, a colour temperature of 1650 K and a luminous flux of 20 Lm. The luminaire has IP44 protection.