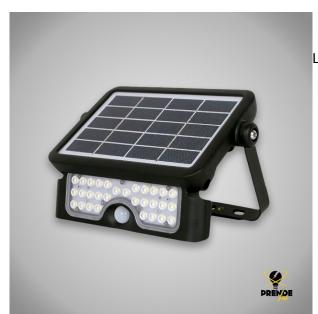

## SOLAR LED FLOODLIGHT WITH TWILIGHT AND MOTION SENS 5-Wd6000K

Precio: **36,95€** 

LED 30Pcs

## Descripción del producto

The solar floodlight with twilight and motion sensor has 30 integrated LEDs (type SMS2835) and has a PIR presence detector and a solar panel (2.3 Wp polycrystalline crystalline silicon) that allows its lithium ion battery (218650/3.7V/1200mAh replaceable) to be recharged. It is a foldable, flexible, portable and adjustable floodlight, which makes it possible to use it in different terrains and locations. It can be used on terraces, driveways, etc. or at work, camping, etc. Its detection area is 6 metres with a detection angle of 120? and 90? aperture. It has a power of 5W, 500 Lm and 6000 K. Dimensions 530 x 185 x 60 mm. Nominal current 450 mA. Power factor >0.95, colour rendering index CRI >80.

Solar LED floodlight with twilight and motion sensor 5W 6000K