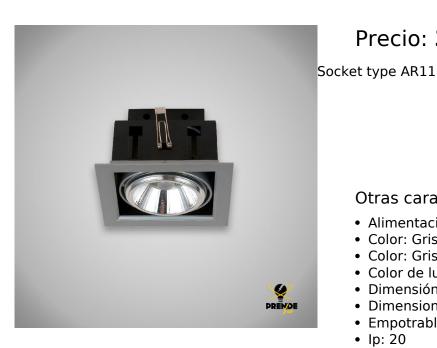

# **SQUARE DOWNLIGHT LED 20W AR11**

Prendeluz S.L.

Precio: 34,45€

## Descripción del producto

AR11 type recessed LED downlight with square shape. This light is adjustable, so you can focus the light to the point you want. Recessed, it has a colour temperature of 3000 K and a luminous flux of 1600 Lm, so it emits a warm white light. It is recommended for indoor use due to its IP20 protection, with a temperature of use between -20?C to 50?C. Its power is 20 W and its voltage is 230 V. Easy to install, it is stainless steel, black and silver in colour. With an elegant design, this luminaire is ideal for the home, corridors, premises, shops and living rooms. It measures 195 x 195 mm, and requires a cut-out dimension of 160 x 160 mm for installation.