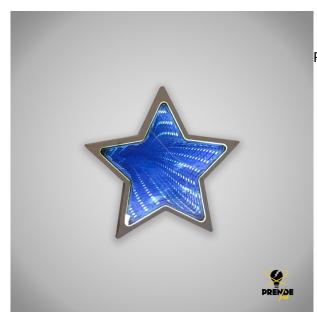

## STAR FIGURE 3D EFFECT 20X20X1,5CM 0.96W CONEX. 3M 3 Perdeluz S.L.

Precio: **17,95€** 

Power 0,96 W

## Descripción del producto

Star figure with 3D effect to decorate and decorate your spaces. Imagine where you would like to install it to give a different touch of light to your spaces. Combine it with other products from our categories to make it shine. If you like stars, you will love this figure because of its relief with a three-dimensional effect. Enjoy the stars in your own home!?

Star figure 3D effect 20x20x1,5cm 0.96W Conex. 3m 3.2V IP20