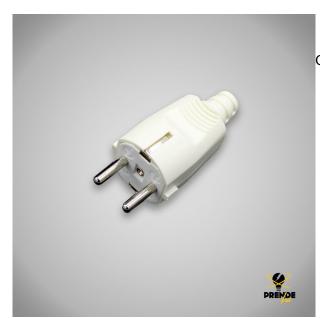

## **STRAIGHT PLUG 16A WHITE**

Prendeluz S.L.

Precio: **3,95€** 

Current 16 A

## Descripción del producto

Straight plug-type socket, with earthed plug. White in colour, it is made of polycarbonate and PVC. Resistant and reliable, its connector is male type C. With a diameter of 4.8 mm at the pins, it is easy to install as it is simply fitted after removing the screw. It has a maximum current of 16 A, a power of 3680 W and is recommended for a 250V installation.