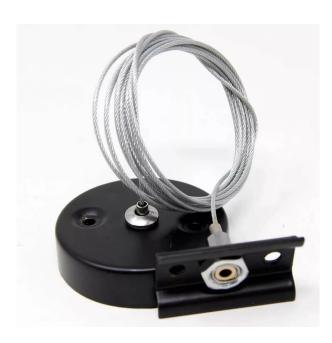

## SUSPENSION KIT FOR SINGLE-PHASE RAIL BLACK 1.5M

Prendeluz S.L.

Precio: **10,95€** 

- · Black color kit
- Suspension for single-phase rail
- Cable length 1.5 meters
- Iron material

## Descripción del producto

Black color kit for single-phase rail suspension. The cable has a length of 1.5 meters. Iron material. This suspension kit is for indoor use only as it has the IP20 protection rating. In this rail you can install the different lights to illuminate your spaces. It is usually for commercial use, for stores or offices. It is black, but it is also available in white if it combines better with your spaces.