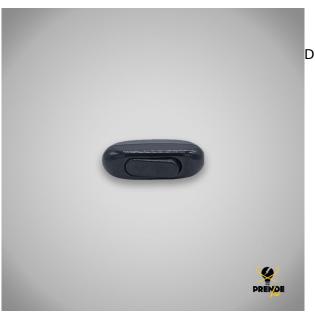

## SWITCH / CHANGEOVER SWITCH TYPE BLACK 250V

Prendeluz S.L.

## Otras características

- Alimentación: 250 V
- Color: Negro
- Intensidad: 2 A
- Medidas: 61 mm x 20 mm

## Descripción del producto

Black switch. This mechanism is ideal for switching lights on and off from the place where you are, while the switch can fulfil the same function of switching on and off from different points. With an oval rectangular shape, pear-shaped, it is made in black. Ideal for combining with the tones of the room! It uses 250 V power supply with 4 A intensity. It is easy to install (assembly and disassembly with screws), in just a few minutes you will be able to use the product. With this dual function switch you can easily interrupt or allow electricity to pass through - use it on your bedside table! In bedrooms, living rooms, etc. Discreet, measures 61 x 20 mm.