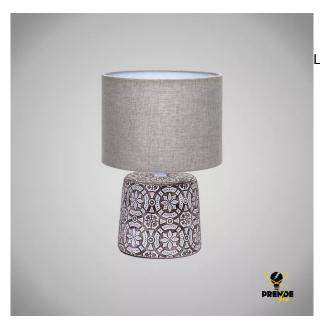

## **TABLE LAMP E14 VINTAGE BROWN**

Prendeluz S.L.

Precio: **21,45€** 

Lamp body in resin

## Descripción del producto

Brown vintage style table lamp. This lamp is ideal to illuminate and also to decorate the spaces of the home. The body is made of resin and has a design on the body that makes it shine. The head that accompanies the E14 base is made of fine woven fabric making a great combination for the whole piece. The design of this lamp makes it elegant and easy to match. It creates a very artistic effect to the eye. Makes an ideal aesthetic for the room decor. Measures 240 mm (length) x 240 mm (width) x 360 mm (height). The cable is 1.3 metres long. Uses a maximum power of 40 W and is connected to 220 - 240 V power supply. Frequency 50 / 60 Hz.?