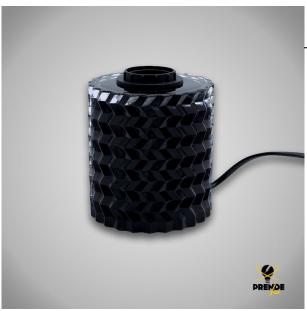

## TABLE LAMP IN CHROME COLOURED GLASS E-27

Prendeluz S.L.

Precio: **20,95€** 

Table lamp made of chrome-plated crystal glass

## Descripción del producto

Table lamp with E27 socket with chrome glass design, its striking design by the cut glass in the body makes this lamp a decorative lighting fixture. It is perfect to combine with an original LED bulb or even the well-known filament bulbs to give it a special touch. It is practically a lamp that you can create in your own way, giving it the style you prefer in your spaces. As it is a lamp for indoor use, it is important to choose the tones and design that best suit your home. It provides great lighting as it has no lampshade, so the bulb will project enough light.