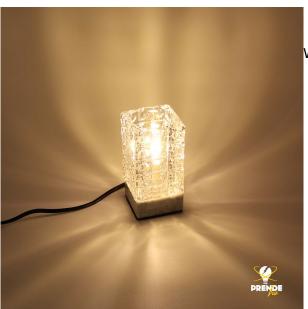

## TABLE LAMP MARBLE BASE WHITE G-9 2W 3000K

Prendeluz S.L.

## Otras características

- Alimentación: Voltaje 220-240 V
- Color: Blanco
- Dimensiones: 70 x 70 x 130 mm
- Potencia: 2 W
- Potencia: 2 W
- Temperatura: 3000 K
- Tipo de casquillo: G9

## Descripción del producto

White table lamp with a white marble finish that adds a touch of original and outstanding style to the lamp. It also has cut crystal squares on its structure. This lamp is decorative even when switched off due to its elegant design and is therefore functional in any room. When switched on, it provides a soft light. Recommended for bedside tables, living rooms, lounge or hallway. It is important to remember that it includes the G9 bulb giving a warm light of 3000 K and a consumption of 3W.