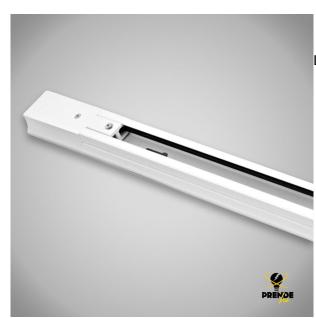

## THREE-PHASE SPOTLIGHT RAIL (1M) WHITE

Prendeluz S.L.

Precio: **21,95€** 

Length of 1 metre

## Descripción del producto

3-way light rail, for three-phase spotlight. This white light rail is made of copper and aluminium. It has a length of 1 metre. It is compatible with three-phase spotlights as it has 3 ways. Safe, it has an IP20 protection rating. Its intensity is 10A. Perfect for any place and to place the spotlights that you like the most.