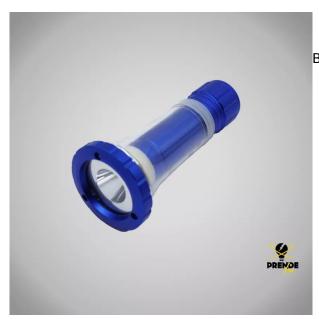

## TORCH + HEADLAMP LED 1 CREE XPG

Prendeluz S.L.

Precio: **7,45€** 

Blue torch + lantern

## Otras características

• Color: Azul

Lúmenes: 130 LmMedidas: 115 x 53 mmPilas: 3 Pilas R03 AAA

## Descripción del producto

Camping lantern with dual function. Also convertible into a CREE XPG LED. Uses 3 R03 AAA batteries (not included). Projects 130 lumens. Measures 115 x 53mm. This torch is ideal for camping, or night time activities. You can use it both as a torch and as a lantern. When opened the torch acts as a camping lantern. Take it along with everything you need to make your getaway a great adventure.??