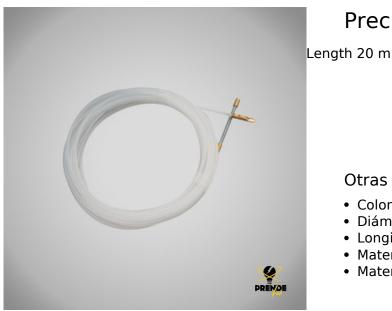

## Descripción del producto

Thread guide 20 metres. The cable entry probe or cable entry guide allows the installation of all types of cables through conduits. With a length of 20 metres and a diameter of 3 mm wide, it is made up of a standard flexible guide head and hooking ring. Its flexible head makes it more adaptable to bends and allows it to better fit into spaces. It has a spring to improve the search for the hole when passing through, with maximum hardness thanks to its material, made of brass terminals. The body material, made of solid nylon, has an original curved shape and its spiral behaviour is accentuated. By twisting on one side, a slight twisting movement is achieved at the other end. It is recommended that the mains power supply be disconnected when in use. If necessary, lubricating gel can be used to facilitate the passage of the guide and the cables to be installed through the corrugated tube.

## Otras características

- Color: Transparente
- Diámetro: 3 mm
- Longitud: 20 metros
- Material: Latón
- Material: Latón