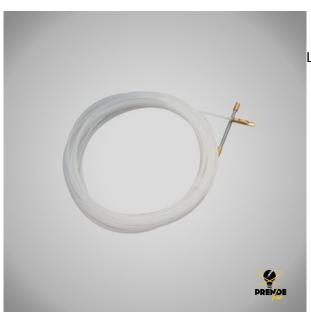

## TRANSPARENT NYLON THREAD PASS-THROUGH PROBE - 25

Prendeluz S.L.

Precio: **9,95€** 

Length 25 m

## Otras características

Color: Transparente
Diámetro: 3 mm
Longitud: 25 metros
Material: Nylon
Material: Nylon

## Descripción del producto

The cable entry guide - also known as a cable entry or cable entry probe - allows the installation of cables of all types through conduits. Its adaptability to bends is due to the fact that it has a flexible head for a better fit. It has a spring to improve the search for the hole when passing through. The material is made of brass terminals of maximum hardness. Length: 25 metres with a diameter of 3 mm. The nylon material has an original curved shape and its spiral behaviour is accentuated. By twisting on one side, a slight twisting movement is achieved at the other end. Including standard flexible guide head and standard hooking ring. It is recommended to disconnect the mains power supply when it is to be used. If necessary, lubricating gel can be used to facilitate the passage of the guide and the cables to be installed through the corrugated tube.

Transparent nylon thread pass-through probe - 25 m