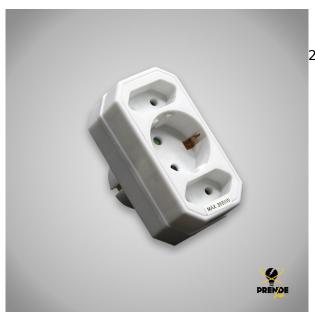

## TRIPLE BIPOLAR MULTI-CONNECTOR (2 FLAT SOCKETS 10A 66HUKO-16A)

Precio: **5,95€** 

2 x 10A European plug and 1 x 16A schuko plug

## Descripción del producto

Triple wall adapter. It has 2 sockets (European) of 10A + 1 socket (schuko) of 16A, it has a nominal voltage of up to 230 - 250 V. Its maximum power is 3680W and its dimensions are 9.5 cm high x 5 cm wide. Made in white colour, with elongated shape and octagonal edge. A basic for connecting different electrical appliances to your wall at the same time.

Triple bipolar multi-connector (2 flat sockets 10A and schuko 16A)