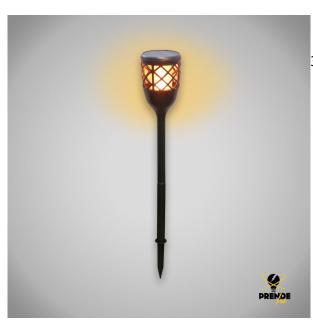

## Descripción del producto

Decorative lamp post for outdoor and indoor use, it is powered by solar light or recharged by an LED. This lantern gives a very elegant touch to rooms and exteriors, as it imitates a candelabra with a fire effect. The panel is powered by a Li-Ion 1865/3.7V/1200mAh battery. USB charging time: 2 hours. Solar charging time: 12 hours. Operation A lasts 3 nights, operation B lasts 4 hours. Dimensions: Lantern: 114x125mm / Stake height 382-571mm. Power 2W, colour temperature 1500 K. The operating mode of the LED stake is as follows: A) It turns on automatically at dusk (150lux). This method applies only outdoors. B) Automatically switches on at dusk (400lux). In contrast to A, this method is applicable for indoor and outdoor use. 360? opening.

## Otras características

• Altura: 382 - 571 mm

Color: NegroMaterial: Anti UVMedidas: 114x125mm

• Potencia: 2 W

• Temperatura: 1500 K

## USB RECHARGEABLE SOLAR LED BEACON WITH FLAME EFFE 2 Mendeluz S.L.

Precio: **38,45€** 

3 installation modes: solar, rechargeable, or USB.