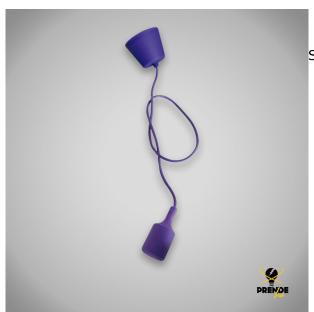

## VIOLET CEILING ROSE STYLE LAMPHOLDER WITH 1M CABLE

Prendeluz S.L.

Precio: **7,95€** 

Socket e27

## Otras características

• Alimentación: 230 V

Color: VioletaDiámetro: 9 cm

• Longitud del cable: 1 metro

• Potencia: 60 W

• Tipo de casquillo: E27

## Descripción del producto

Purple Pendant Lamp Holder. Our pendant lamp holder uses E-27 socket, so it is compatible with most standard bulbs. With a metre-long textile cord, its purple colour matches any room. Available in different colours. Base measures 9 cm in diameter by 8 cm high, made of hard plastic. The cap with the lamp holder measures 10 cm long by 4 cm in diameter and is made of silicone. Includes mounting accessories. Maximum power 60W when used with halogen bulbs. Use it with decorative LEDs to get the best out of it! 230V power supply.