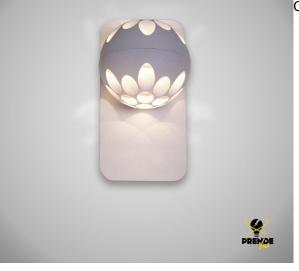

## Descripción del producto

Ball wall lamp with floral design. This ball-shaped wall light with integrated LED technology projects the sensation of a flower when its upper and lower points are illuminated. It is made of aluminium with a white finish, measuring 120 mm long, 135 mm wide, 240 mm high and with a sphere dimension of 125 mm. Ideal for interiors, this wall light with a modern design is perfect for corridors, bedrooms, living rooms and other passageways. It has a power output of 9 W, a voltage rating of 100 - 240 V, a colour temperature of 2700 K and a flux of 679 Lm, giving it a warm light tone. It has IP20 protection and a useful life of 30,000 hours. Includes installation manual.

Wall lamp LED decorative ball flower 9w 2700k white