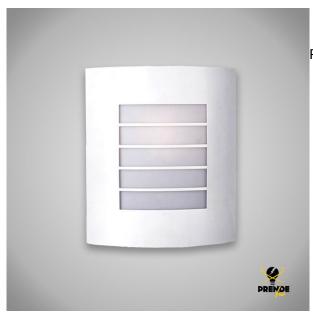

## WALL LIGHT E27 RECTANGULAR SILVER

Prendeluz S.L.

Precio: **22,95€** 

Power supply 230 V

## Descripción del producto

Outdoor wall lamp. Commonly called wall lamp, this luminaire made of white aluminium and PVC, is suitable for outdoor use. It has a high protection rating against water and dust, IP54. Its design is discreet and elegant. It has an E27 threaded socket, so it is compatible with most standard light bulbs (not included). The aluminium frame measures 260 mm high by 230 mm long and 95 mm wide. Ideal for entrances, porches or even indoors. It is very easy to install and includes an instruction booklet.