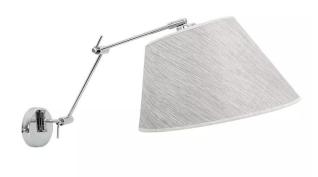

## WALL LIGHT SUMATRA SERIES ARTICULATING GRAY/CHROM

Prendeluz S.L.

Precio: **59,45€** 

- Wall light Sumatra series
- Articulating wall lamp grey/chrome colored
- Lampholder for E27 bulbs
- Dimensions (height x width x depth): 24 < 30 x 67 x</li>
  35 cm
- Frame stretches up to 78 cm in its horizontal range

## Descripción del producto

Wall lamp grey/chrome Sumatra series ideal for the rooms of your home. This lamp has an articulated frame up to 78 cm in its horizontal field. In total it measures  $24 < 30 \times 67 \times 35$  cm and weighs 855 gr. The type of socket inside the shade is for E27 bulbs. The type of light is direct. Modern and original style can also be combined with the rest of the Sumatra set that includes the pendant lamp and floor lamp.