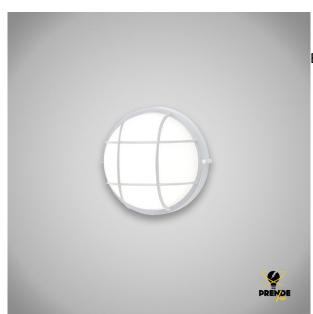

## Descripción del producto

Round outdoor plastic wall light 60W. With protective grille and base in insulating material. White in colour, it has IP44 protection. The lamp holder is E-27 (the bulb is not included). However, it is recommended to use an LED bulb. It is ideal for installation on walls both indoors and outdoors, in gardens, stairs, car parks, etc. It has a voltage of 230V and a maximum power of 60W. Dimension of 185 mm.