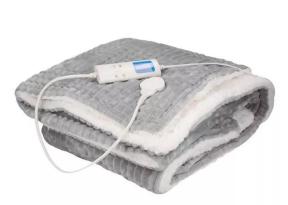

## WASHABLE ELECTRIC BLANKET 160 W 180X130 CM

Prendeluz S.L.

## Precio: **97,95€**

- Grey extra soft washable electric blanket
- Power 160 W
- With detachable control knob
- With 10 power levels
- Measures 180 x 130 cm

## Descripción del producto

Washable electric blanket of 160 W of power. This blanket is ideal to counteract the cold season. It includes a control with LCD screen to choose between 10 temperature levels, this control is removable, with a cable of 1.6 meters long. The blanket measures  $180 \times 130$  cm. It has automatic shut-off from 1 to 12 hours and protection against overheating. It is the ideal complement to make your spaces warmer and cozier.