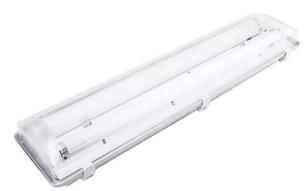

## **WATERPROOF SCREEN FOR 2 LED TUBES 58W 150CM**

Prendeluz S.L.

Precio: **45,96€** 

Dimensions 1500 x 160 x 110 mm

## Otras características

• Alimentación: 220 V

• Color: Blanco

• lp: 65

• Medidas: 1500 x 160 x 110 mm

• Potencia: 58 W

## Descripción del producto

Waterproof rectangular strip for LED tube. Easy to install as the LED tubes are easily acquired. It has capacity for two 58W T8 tubes. Its dimensions are 1500 mm long, 160 mm wide and 110 mm thick. It is made of plastic and has an IP65 protection rating, making it suitable for outdoor use due to its resistance to water and dust. Power supply 220V, tubes not included.