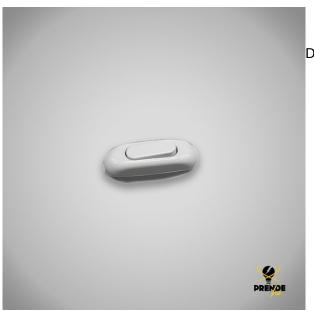

## WHITE 250V PEAR TYPE SWITCH / CHANGEOVER SWITCH

Prendeluz S.L.

## Precio: 2,45€

Dimensions 61 mm x 20 mm

## Otras características

- Alimentación: 250 V
- Color: Blanco
- Intensidad: 2 A
- Medidas: 61 mm x 20 mm

## Descripción del producto

White switch. This mechanism is ideal for switching lights on and off from where you are, while the switch can perform the same function of switching on and off from different points. With an oval rectangular shape, pear-shaped, it is made in white. Ideal for combining with the tones of the room! It uses 250 V power supply with 4 A intensity. It is easy to install (assembly and disassembly with screws), in just a few minutes you will be able to use the product. With this dual-function switch you can easily interrupt or allow electricity to pass through - use it on your bedside table! In bedrooms, living rooms, etc. Discreet, measures 61 x 20 mm.

White 250V pear type switch / changeover switch