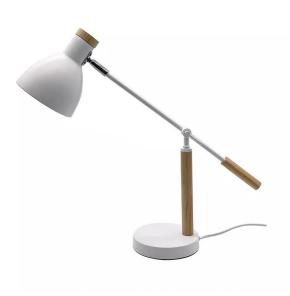

## WHITE FLEXO LAMP BIEL 1XE27 SERIES

Prendeluz S.L.

Precio: **39,95€** 

- Biel white flexo desk lamp series
- Wood and metal lamp
- Colors white and beech
- E27 socket
- Articulating body and 360° swiveling head
- Measurements 48x15x50 centimeters

## Descripción del producto

Biel series flexo lamp in white and beech. It is made of metal and wood which gives it that combination of white and brown tones. The type of socket used is E27 (bulb not included but available on our website for purchase). It projects direct light wherever it is pointed. The body is articulated and can be oriented up to  $360^{\circ}$  to illuminate in the direction you want. This flexo is ideal to install on the desk, brings a modern or rustic style depending on the rest of the decor of your spaces. You can also find the floor version to have the whole set. Dimensions (height x width x depth):  $48 \times 15 \times 15 \times 50$  cm, net weight 1775 gr. Power supply 220-240 V. Install this flexo type lamp on any surface inside your home and give a different look to your spaces, it is ideal for reading, or performing activities that need a touch of light.