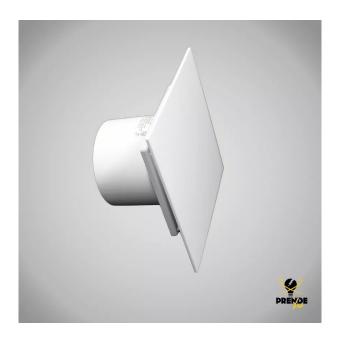

## WHITE PANEL FOR EXTRACTOR DRIM 100

Prendeluz S.L.

Precio: **9,95€** 

- White panel for exhaust fan
- Panel for dRim extractor
- Sizes: Ø100
- Ideal exhaust fan for bathrooms, kitchens, or confined spaces

## Descripción del producto

Panel for extractor fan dRim in white color. This panel is ideal to combine with light tones in the space where it will be installed. It is also available in red, black, blue, gray, beige, or green. Choose the one with the best aesthetics for the bathroom, kitchen or the space where the extractor will be used. The extractor fan is standard, silent, and has a high extraction capacity.