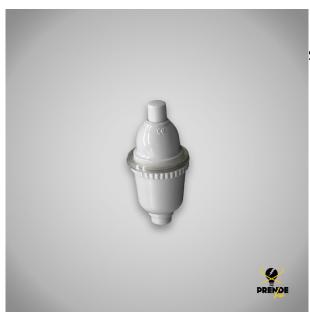

## WHITE PEAR-SHAPED PUSH BUTTON

Prendeluz S.L.

Precio: **4,95€** 

Single-pole pear-shaped push button

## Descripción del producto

Single-pole, white, pear-shaped push button. This switch is ideal for turning lights on and off from the place where you are. This push button, popularly called "pear-shaped" because of its shape, is made of white thermoplastic. It is used to operate a doorbell or lights and is easily installed at the end of the cable (by means of screws and thread). It has a voltage of 250 V and 2A. Its dimensions are 56 mm long by a diameter of 27 mm.

White pear-shaped push button