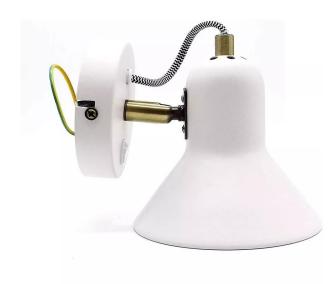

## Descripción del producto

The E27 decorative wall light consists of a base and shade made of white aluminium. Its functional design favours efficient lighting and the gold-coloured metal bar that connects the two parts allows the light to be directed to the desired location. The decorative cable in grey gives it an ideal touch for interiors such as bedrooms, living rooms, offices, etc. The maximum power is 25 W, the voltage is 220 V, the dimensions of the base on the wall are 100 mm, that of the wall lamp 136 mm. The dimensions 166 mm long x 168 mm wide. It has IP20 protection and CE certificate.