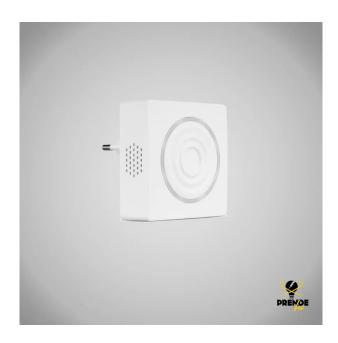

## **WIRELESS DOORBELL WITH 30M RANGE 230V**

Prendeluz S.L.

Precio: **20,95€** 

- Wireless doorbell with 30 meter range
- Number of melodies 16
- Transmitter dimensions 63 x 38 x17 mm
- Power supply 1 battery 2032 (Included)
- Receiver input voltage 230 V

## Descripción del producto

Wireless doorbell with more than 15 melodies to choose according to the one you prefer. This wireless doorbell reaches up to 30 meters of sound. It measures 63 x 38 x17 mm and uses 1 2032 battery (included). The receiver input voltage is 230 V. Communicate through the long range wireless doorbell. It is ideal for homes and high-rise houses. Simple installation design avoids hassle and saves space. Enjoy the music of this doorbell in your spaces. Notify with joy among the variety of music, home use.