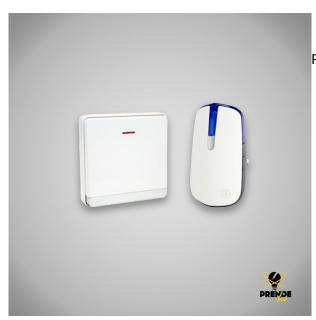

## Descripción del producto

Wireless doorbell, model kinteica. Its receiver must be plugged directly into the 230 V power supply. Develops self-learning technology to avoid interferences, with a range of 150 metres. Made in white colour. The push button has an LED indicator and can be installed on any wall or door frame. They have an IP44 protection rating, water and dust resistant. Contains 32 melodies available to choose from, of which 24 are polyphonic.