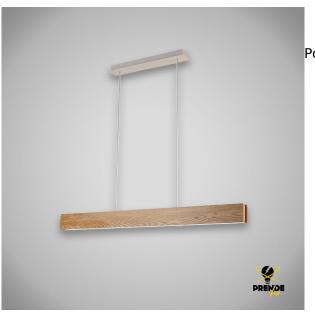

## Descripción del producto

Wooden pendant lamp. This striking LED ceiling light is perfect for decorating any space, adding a natural touch. With a rectangular wooden body, it is suspended by two points. It projects the light upwards with 10 W of power and downwards with 40 W, illuminating with a warm light thanks to its 3500 Lumens and 3000K colour temperature. It looks perfect on dining tables or kitchen bars. It has a voltage of 230 V, its angle of illumination is 120? and it has IP20 protection. It measures 1500 mm in height and 1200 mm in length, while the width is 60 mm. It is recommended for indoor use in temperatures between -20?C to 40?c. It provides long-lasting light thanks to its 20,000 hours of useful life! Includes assembly instructions, CE certificate and can be combined with our other wooden products.