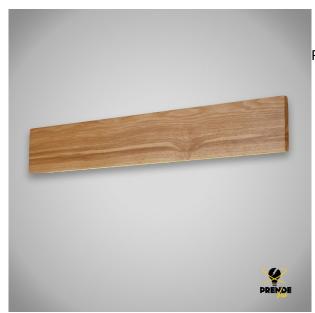

## **WOODEN LED WALL LIGHT 25W 3000K**

Prendeluz S.L.

Precio: **92,45€** 

Power 25 W

## Otras características

• Alimentación: 230 V

• Color: Madera

Color de luz: Blanca cálida
Dimensiones: 600 x 40 x 90 mm

Lúmenes: 1570 LmMaterial: MaderaPotencia: 25 W

• Temperatura: 3000 K

## Descripción del producto

Wooden LED wall light. This wooden wall light has integrated LED technology. With its colour temperature of 3000 k and its 1750 lumens it provides a warm ambient light. Rectangular in shape, it measures 600 mm long, 40 mm wide and 90 mm high. It projects light at 120? both at the top and at the bottom, illuminating the wall. Ideal for any coloured room, as it is made of wood you can easily combine it with the rest of the furniture. It has a useful life of 20,000 hours, a power of 25 W and a voltage of 230 V.